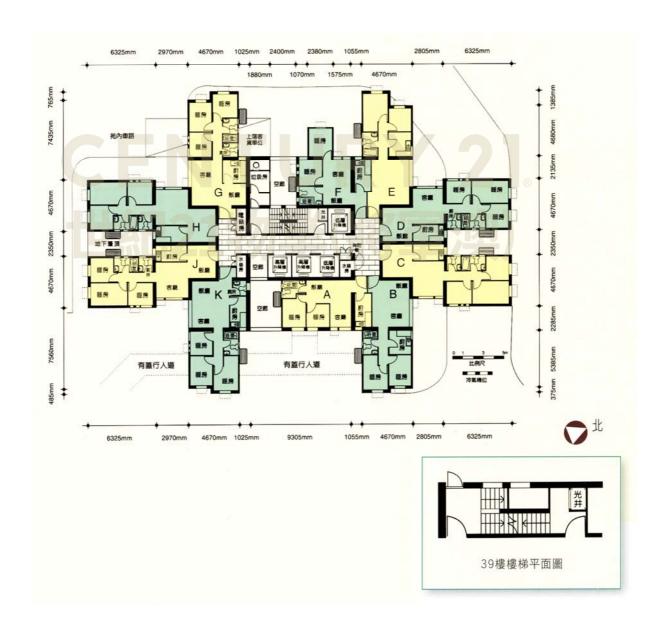

## <u>樓宇樣本平面圖</u> 富康花園第 1 座 1 樓至 39 樓

## Typical Floor Plan Beverly Garden Block 1 1/F-39/F

樓宇樣本平面圖、附圖摘錄自2007年7月印製的出售剩餘居屋單位第2期的富康花園資料摘要並根據祥 龍興業有限公司所給予的准許而展示,只供參考。擬購買單位人士在購買單位前,應實地參觀並了解擬 選購單位的現狀。

The typical floor plan, part plan are extracted from the information brochure of Beverly Garden under the Sale of Surplus Home Ownership Scheme Flats Phase 2 printed in July 2007 and are displayed under a licence from Talent Luck Limited, and are for reference only. Prior to purchasing a flat, prospective purchaser should carry out on-the-spot visit to get to know the existing condition of the flat.