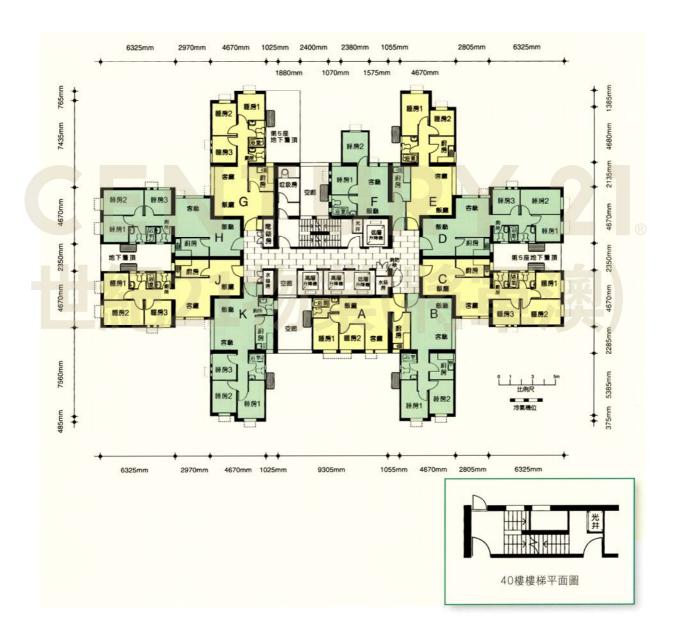

## <u>樓宇樣本平面圖</u> 富康花園第 8 座 1 樓至 40 樓

## Typical Floor Plan Beverly Garden Block 8 1/F-40/F

樓宇樣本平面圖、附圖摘錄自2007年7月印製的出售剩餘居屋單位第2期的富康花園資料摘要並根據祥 龍興業有限公司所給予的准許而展示,只供參考。擬購買單位人士在購買單位前,應實地參觀並了解擬 選購單位的現狀。

The typical floor plan, part plan are extracted from the information brochure of Beverly Garden under the Sale of Surplus Home Ownership Scheme Flats Phase 2 printed in July 2007 and are displayed under a licence from Talent Luck Limited, and are for reference only. Prior to purchasing a flat, prospective purchaser should carry out on-the-spot visit to get to know the existing condition of the flat.