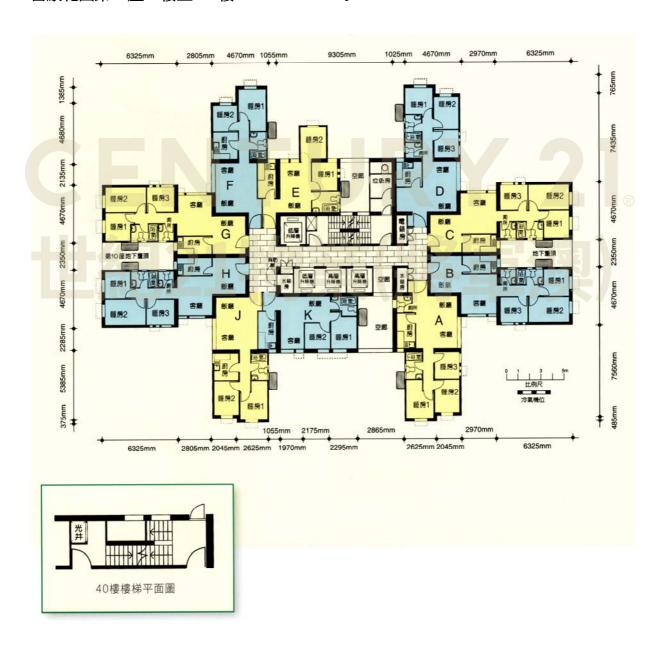

## <u>樓宇樣本平面圖</u> 富康花園第 9 座 1 樓至 40 樓

## Typical Floor Plan Beverly Garden Block 9 1/F-40/F

樓宇樣本平面圖、附圖摘錄自2007年7月印製的出售剩餘居屋單位第2期的富康花園資料摘要並根據祥 龍興業有限公司所給予的准許而展示,只供參考。擬購買單位人士在購買單位前,應實地參觀並了解擬 選購單位的現狀。

The typical floor plan, part plan are extracted from the information brochure of Beverly Garden under the Sale of Surplus Home Ownership Scheme Flats Phase 2 printed in July 2007 and are displayed under a licence from Talent Luck Limited, and are for reference only. Prior to purchasing a flat, prospective purchaser should carry out on-the-spot visit to get to know the existing condition of the flat.