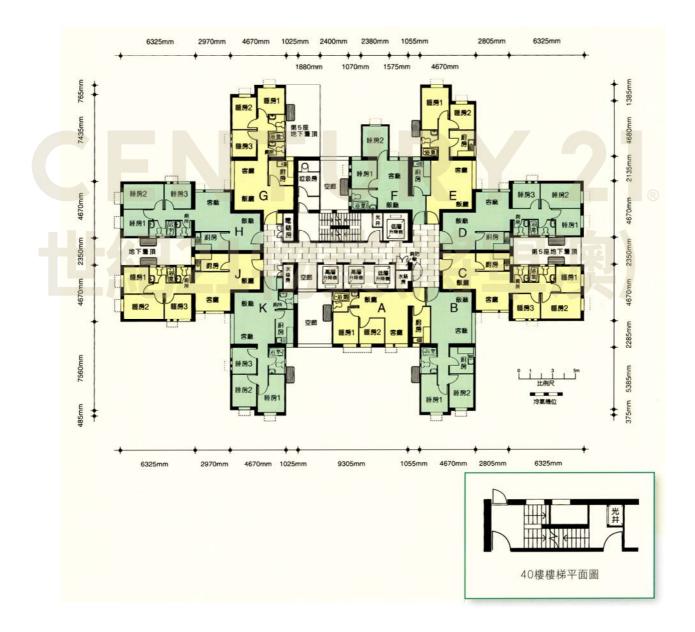

## <u> 樓宇樣本平面圖</u>

富康花園第5座1樓至40樓

Typical Floor Plan Beverly Garden Block 5 1/F-40/F

樓宇樣本平面圖、附圖摘錄自2007年7月印製的出售剩餘居屋單位第2期的富康花園資料摘要並根據祥 龍興業有限公司所給予的准許而展示,只供參考。擬購買單位人士在購買單位前,應實地參觀並了解擬 選購單位的現狀。

The typical floor plan, part plan are extracted from the information brochure of Beverly Garden under the Sale of Surplus Home Ownership Scheme Flats Phase 2 printed in July 2007 and are displayed under a licence from Talent Luck Limited, and are for reference only. Prior to purchasing a flat, prospective purchaser should carry out on-the-spot visit to get to know the existing condition of the flat.