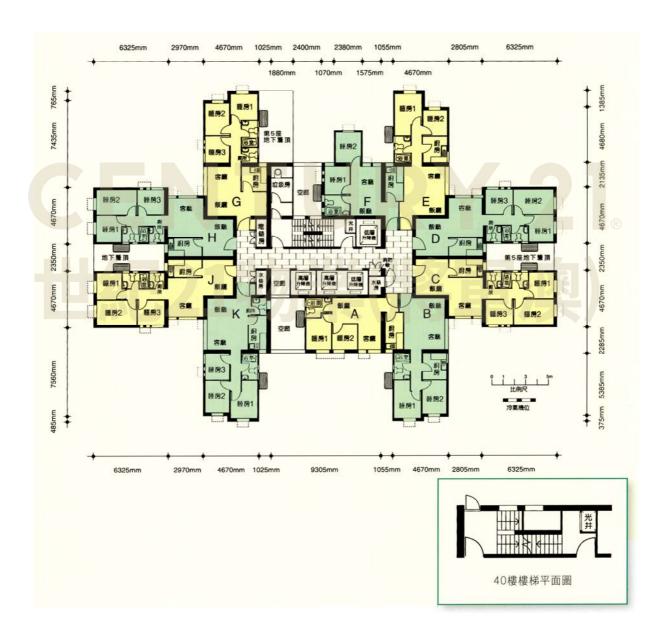

## <u>樓宇樣本平面圖</u> 富康花園第 6 座 1 樓至 40 樓

## Typical Floor Plan Beverly Garden Block 6 1/F-40/F

樓宇樣本平面圖、附圖摘錄自2007年7月印製的出售剩餘居屋單位第2期的富康花園資料摘要並根據祥 龍興業有限公司所給予的准許而展示,只供參考。擬購買單位人士在購買單位前,應實地參觀並了解擬 選購單位的現狀。

The typical floor plan, part plan are extracted from the information brochure of Beverly Garden under the Sale of Surplus Home Ownership Scheme Flats Phase 2 printed in July 2007 and are displayed under a licence from Talent Luck Limited, and are for reference only. Prior to purchasing a flat, prospective purchaser should carry out on-the-spot visit to get to know the existing condition of the flat.